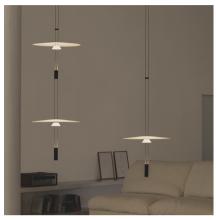

### 1585

Design By Antoni Arola

The Flamingo Mini lamp has two diffusers of different sizes that lend this suspended design an ephemeral and adaptable quality, the light fitting floats above our heads projecting gradations of light.